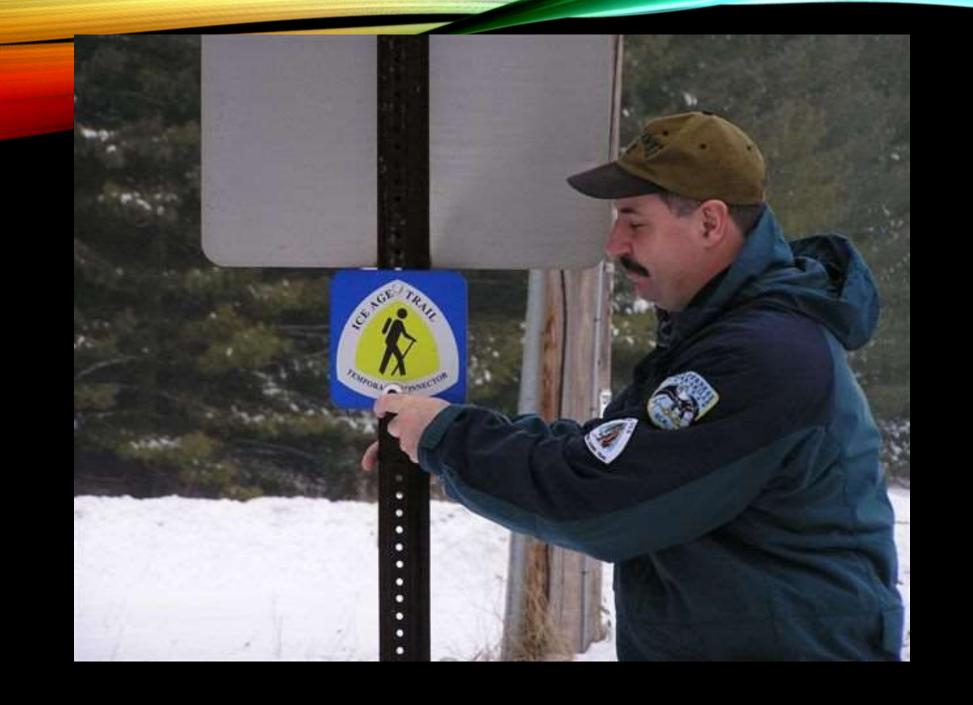

National Park Service • Wisconsin Department of\* Natural Resources • Ice Age Park and Trail Foundation

| A.       | Highway Information Sign          |  |  |  |
|----------|-----------------------------------|--|--|--|
| В.       | Highway Warning Signs             |  |  |  |
|          |                                   |  |  |  |
| C.       | Trailhead Entrance Sign           |  |  |  |
| D.       | Trailhead Information Kiosk       |  |  |  |
| E.       | Regulatory (usage control) signs  |  |  |  |
| F.       | Route Confirmation Markers (trail |  |  |  |
|          | logo)                             |  |  |  |
| G.       | Reassurance markers (blazes)      |  |  |  |
| Н.       | Direction change (arrows)         |  |  |  |
| l.       | Road Crossing signs               |  |  |  |
| J.       | Interpretive signs                |  |  |  |
| K.       | "Crossing Private Land" signs     |  |  |  |
|          | 0.000                             |  |  |  |
| L.       | You-Are-Here signs                |  |  |  |
| L.<br>M. |                                   |  |  |  |
| _,       | You-Are-Here signs                |  |  |  |