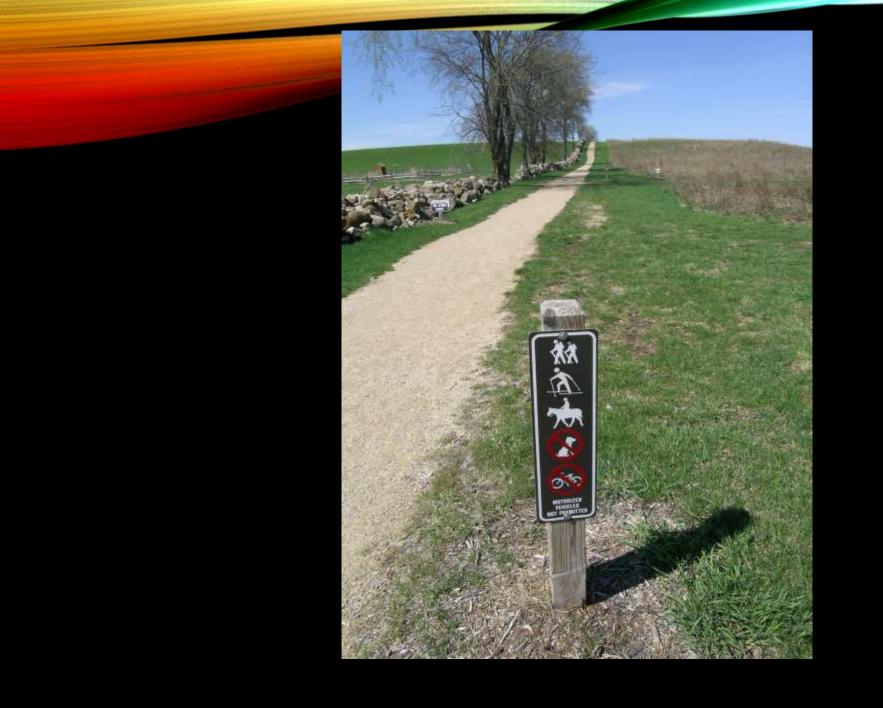

National Park Service • Wisconsin Department of\* Natural Resources • Ice Age Park and Trail Foundation

| A.       | Highway Information Sign          |  |  |  |
|----------|-----------------------------------|--|--|--|
| В.       | Highway Warning Signs             |  |  |  |
|          |                                   |  |  |  |
| C.       | Trailhead Entrance Sign           |  |  |  |
| D.       | Trailhead Information Kiosk       |  |  |  |
| E.       | Regulatory (usage control) signs  |  |  |  |
| F.       | Route Confirmation Markers (trail |  |  |  |
|          | logo)                             |  |  |  |
| G.       | Reassurance markers (blazes)      |  |  |  |
| Н.       | Direction change (arrows)         |  |  |  |
| l.       | Road Crossing signs               |  |  |  |
| J.       | Interpretive signs                |  |  |  |
| K.       | "Crossing Private Land" signs     |  |  |  |
|          | 0.000                             |  |  |  |
| L.       | You-Are-Here signs                |  |  |  |
| L.<br>M. |                                   |  |  |  |
| _,       | You-Are-Here signs                |  |  |  |