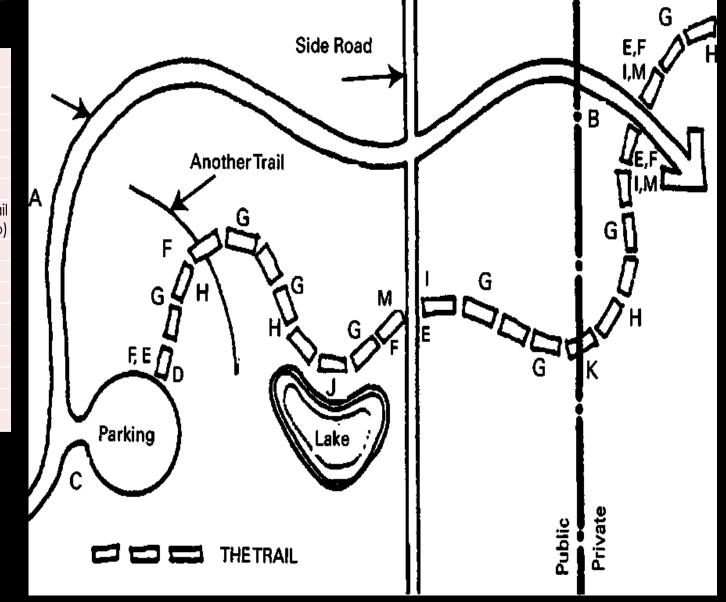

National Park Service • Wisconsin Department of\* Natural Resources • Ice Age Park and Trail Foundation

| A.       | Highway Information Sign          |  |  |  |
|----------|-----------------------------------|--|--|--|
| В.       | Highway Warning Signs             |  |  |  |
|          |                                   |  |  |  |
| C.       | Trailhead Entrance Sign           |  |  |  |
| D.       | Trailhead Information Kiosk       |  |  |  |
| E.       | Regulatory (usage control) signs  |  |  |  |
| F.       | Route Confirmation Markers (trail |  |  |  |
|          | logo)                             |  |  |  |
| G.       | Reassurance markers (blazes)      |  |  |  |
| Н.       | Direction change (arrows)         |  |  |  |
| l.       | Road Crossing signs               |  |  |  |
| J.       | Interpretive signs                |  |  |  |
| K.       | "Crossing Private Land" signs     |  |  |  |
|          | 0.000                             |  |  |  |
| L.       | You-Are-Here signs                |  |  |  |
| L.<br>M. |                                   |  |  |  |
| _,       | You-Are-Here signs                |  |  |  |