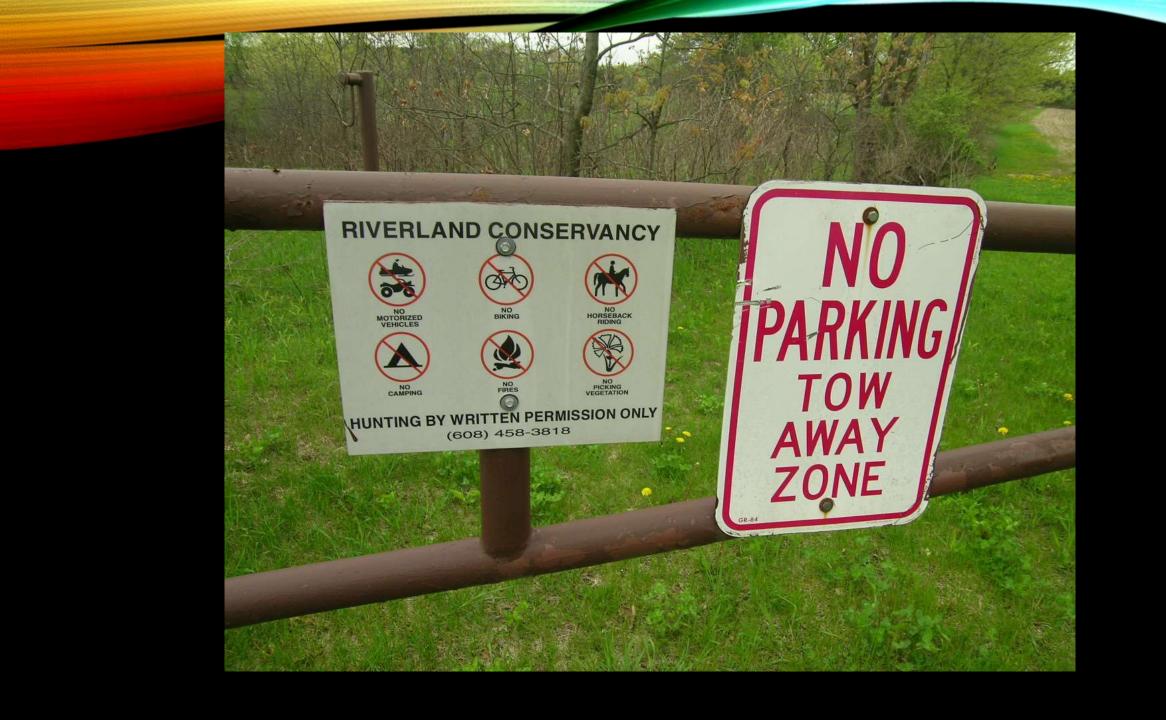

National Park Service • Wisconsin Department of\* Natural Resources • Ice Age Park and Trail Foundation

| A.       | Highway Information Sign          |  |  |  |
|----------|-----------------------------------|--|--|--|
| В.       | Highway Warning Signs             |  |  |  |
|          |                                   |  |  |  |
| C.       | Trailhead Entrance Sign           |  |  |  |
| D.       | Trailhead Information Kiosk       |  |  |  |
| E.       | Regulatory (usage control) signs  |  |  |  |
| F.       | Route Confirmation Markers (trail |  |  |  |
|          | logo)                             |  |  |  |
| G.       | Reassurance markers (blazes)      |  |  |  |
| Н.       | Direction change (arrows)         |  |  |  |
| l.       | Road Crossing signs               |  |  |  |
| J.       | Interpretive signs                |  |  |  |
| K.       | "Crossing Private Land" signs     |  |  |  |
|          | 0.000                             |  |  |  |
| L.       | You-Are-Here signs                |  |  |  |
| L.<br>M. |                                   |  |  |  |
| _,       | You-Are-Here signs                |  |  |  |